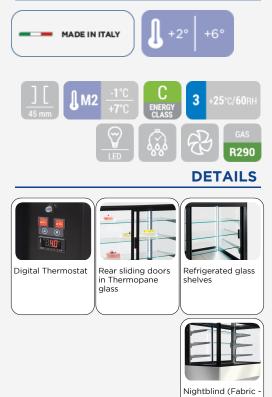

# **GENERAL FEATURES**

| Serve-over display case                                             | • |
|---------------------------------------------------------------------|---|
| Ventilated Cooling                                                  | • |
| Evaporator with anti-corrosion treatment                            | • |
| Automatic compressor cycle defrost                                  | • |
| Digital thermostat with "opening door" and "High temperature" alarm | • |
| Thermopane glasses with black serigraphy                            | • |
| Rear sliding doors in Thermopane glass                              | • |
| Adjustable glass shelves (N.3 Pcs)                                  | • |
| Interior LED light (with independent switch)                        | • |
| Insulated tank with water base foaming                              | • |
| N.4 Adjustable feet                                                 | • |
| Energy efficiency class: C                                          | • |
|                                                                     |   |

### **PRODUCT DIMENSIONS**

Grey color)