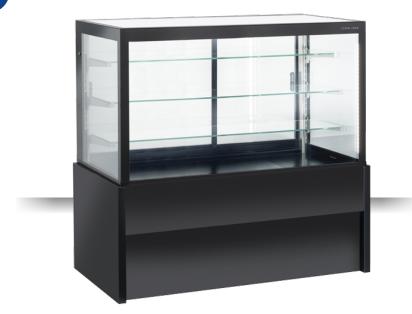

# **DISPLAY** | Cabinet Displays

▶ 4 SIDED GLASS **REFRIGERATED DISPLAY CABINETS** 

WKR 150

# **GENERAL FEATURES**

| Serve-over display case                                             | • |
|---------------------------------------------------------------------|---|
| Ventilated Cooling                                                  | • |
| Evaporator with anti-corrosion treatment                            | • |
| Automatic compressor cycle defrost                                  | • |
| Digital thermostat with "opening door" and "High temperature" alarm | • |
| Thermopane glasses with black serigraphy                            | • |
| Rear sliding doors in Thermopane glass                              | • |
| Adjustable glass shelves (N.3 Pcs)                                  | • |
| Interior LED light (with independent switch)                        | • |
| Insulated tank with water base foaming                              | • |
| N.4 Adjustable feet                                                 | • |
| Energy efficiency class: C                                          | • |
|                                                                     |   |